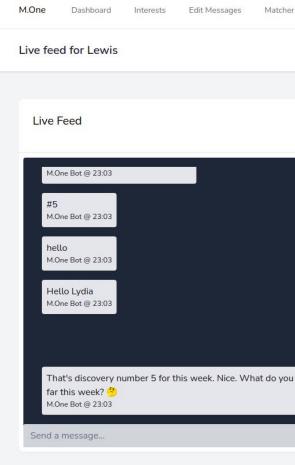

# 22

The HYPER-LINK network is a project created by Next Gen Futures with the goal of connecting like minded people and allowing them to share their discoveries every week.

Before they contacted me, they were manually collecting links sent to them on Whatsapp by people and then sending them out at the end of the week.

To make this easier, I developed a chatbot for Telegram that could automate the process and collect member's links. At the end of the week it would match the users based on their interests and send their discoveries.

|                                                                                            | Hi            |  |
|--------------------------------------------------------------------------------------------|---------------|--|
|                                                                                            | Lewis @ 23:03 |  |
| s week. Nice. What do you think makes this the most interesting thing you've discovered so |               |  |
| ,                                                                                          | ſ             |  |
|                                                                                            |               |  |
|                                                                                            | Send Þ        |  |
|                                                                                            |               |  |
|                                                                                            |               |  |