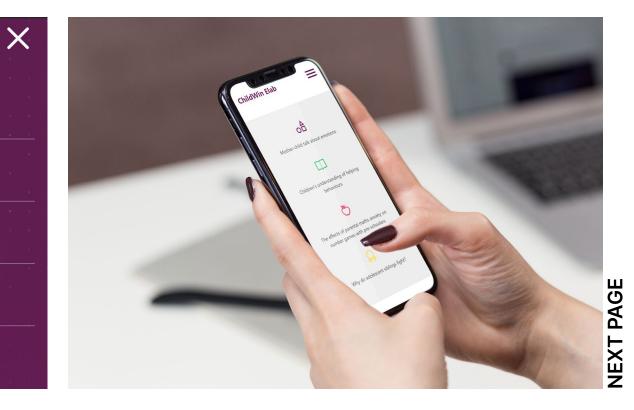

## Admin Mode | Welcome, Lewi

The Winchester Child and Family Psychology lab aims to carry out studies relating to families and gain valiable research.

The E-Lab site would enable them to streamline the process through publishing contact forms, survey links so interested parents can easily sign up.

m

I built the site with the fact that the administrators are not tech savvy people in mind.

Pages were built with editable blocks where an admin could simply click on and edit images, text, and links without any sort of admin panel or technical knowledge.