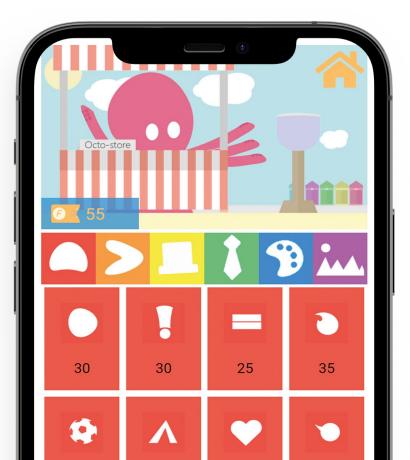

It has been going strong for 3 years now and has given tourists visiting the town a means to learn about it and its history.

Go Fish Education is an app designed to help UK students prepare for the 11+ exam.

It features an avatar customiser in light of recent popular games incorperating the fetaure as well as hundreds of quizzes around Maths, English, Verbal and non-verbal reasoning.

The app was built in partnership with the Bournemouth based tuition company of the same name using Vue.js and Firebase to power it.