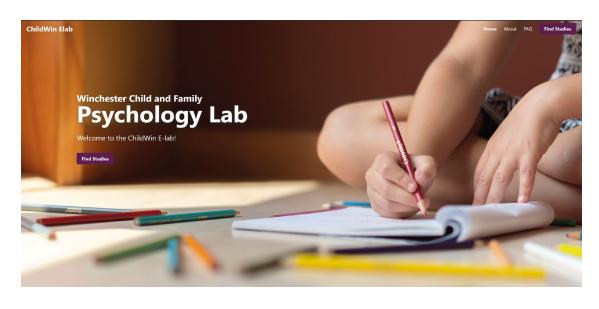

## Admin Mode | Welcome, Lewi

The Winchester Child and Family Psychology lab aims to carry out studies relating to families and gain valiable research.

The E-Lab site would enable them to streamline the process through publishing contact forms, survey links so interested parents can easily sign up.