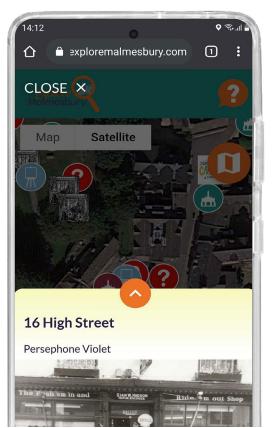

Admin / Cover Plans / List

Explore Malmesbury was one of my first projects and built using Vue.js with a Laravel backend.

n M S ш Σ MA ш 2 **PREVIOUS PAGE** Q Ш

The site would provide a boost in tourist interest in Malmesbury, Wiltshire by offering information about points of interest, interactive panoramas and trail walk throughs.

It has been going strong for 3 years now and has given tourists visiting the town a means to learn about it and its history.

Go Fish Education is an app designed to help UK students prepare for the 11+ exam.