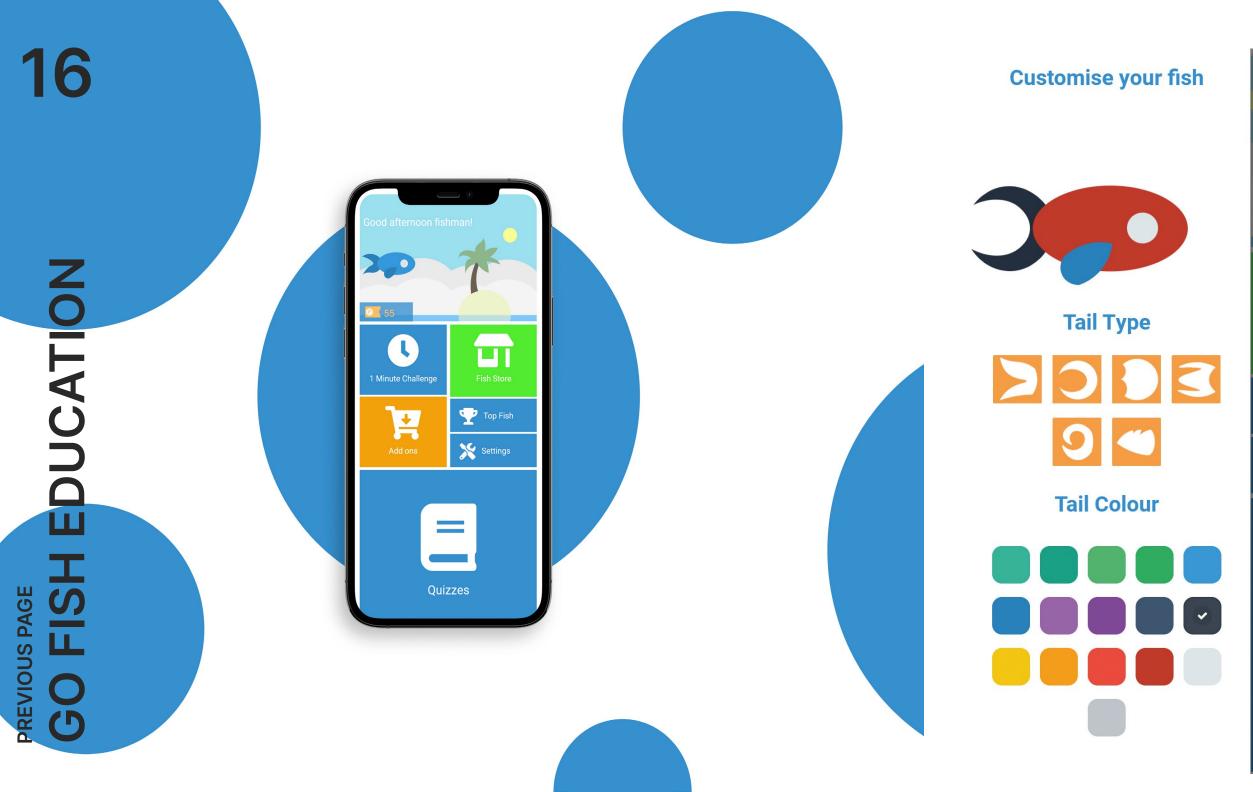

It has been going strong for 3 years now and has given tourists visiting the town a means to learn about it and its history.

Go Fish Education is an app designed to help UK students prepare for the 11+ exam.

It features an avatar customiser in light of recent popular games incorperating the fetaure as well as hundreds of quizzes around Maths, English, Verbal and non-verbal reasoning.

The app was built in partnership with the Bournemouth based tuition company of the same name using Vue.js and Firebase to power it.