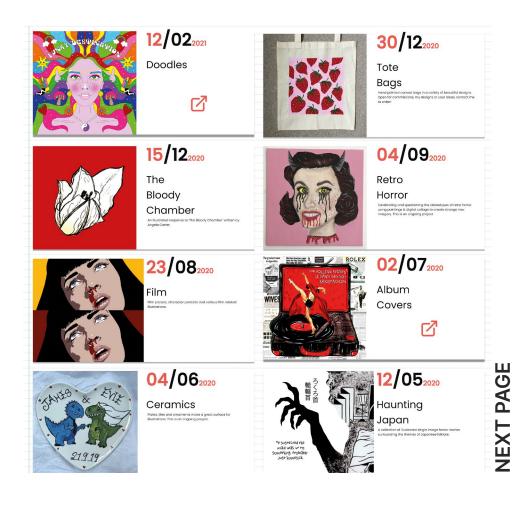

## Chloe.

Illustrator

Chloe Penn is a talented illustrator from Bournemouth who needed a portfolio site to showcase her work.

I built an easy to manage, stylish website that would not only show off her skills but also give a platform to sell it on with an ecommerce element so visitors can purchase tote bags and other products.

The site now is home to dozens of projects with a large variety of artwork, gradually updated by Chloe.