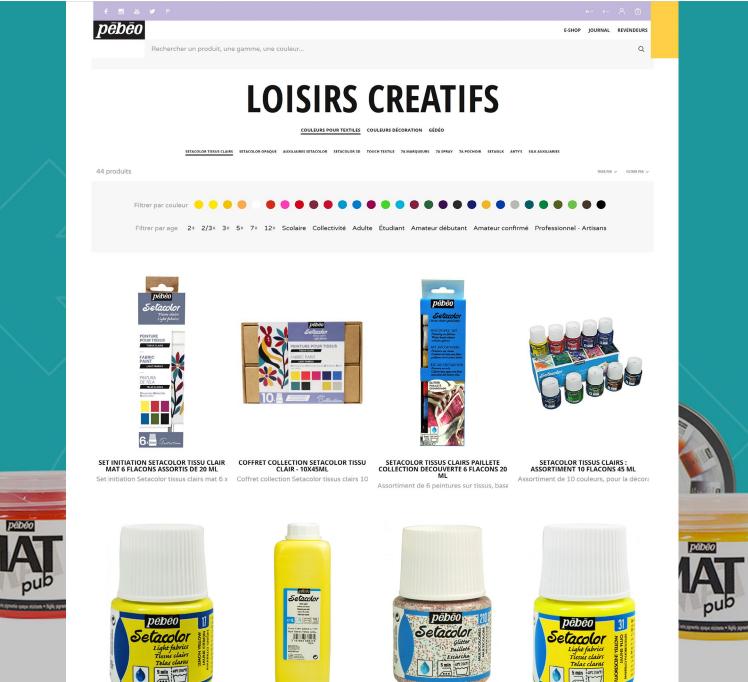

Pebeo is a global art supplies company based in Paris, France.

This site was built for them using Nuxt.js and provides translations for over 6 languages whilst hosting their entire range of products available for purchase on both the site and at other distributors.