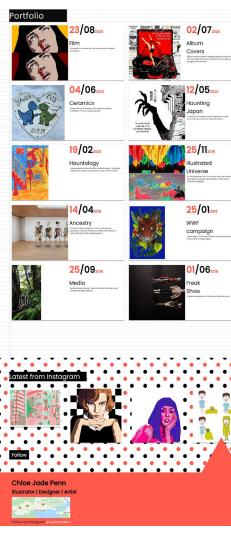

## Chloe.

Illustrator

Chloe Penn is a talented illustrator from Bournemouth who needed a portfolio site to showcase her work.

I built an easy to manage, stylish website that would not only show off her skills but also give a platform to sell it on with an ecommerce element so visitors can purchase tote bags and other products.

The site now is home to dozens of projects with a large variety of artwork, gradually updated by Chloe.