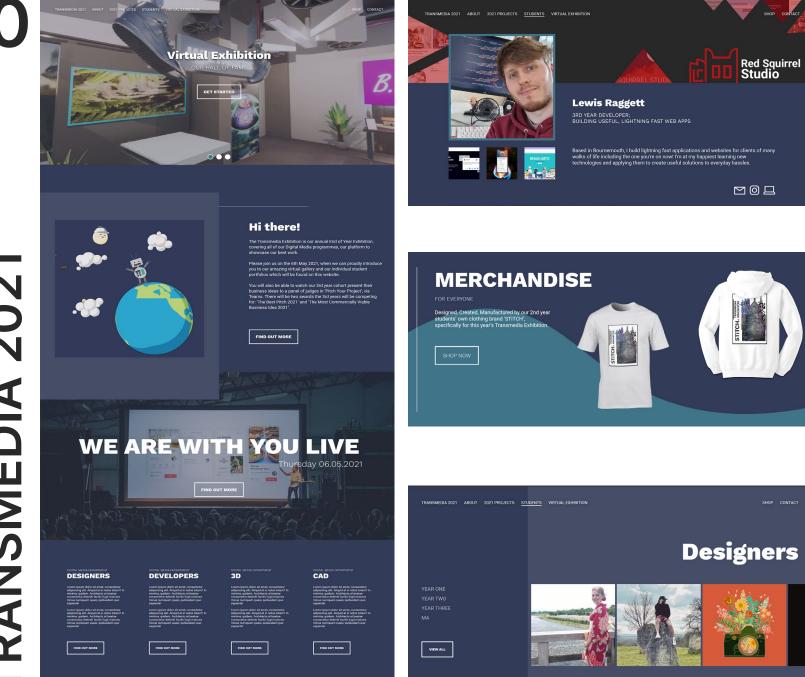

Transmedia is an annual event held by the University of Winchester Digital Media Courses to showcase their work to potential employers, family, and friends. Historically, the event has been held in person on the University Campus but due to the pandemic had to be moved to a fully online experience.

I built this site with the capability of holding all the student's work and profiles, a 3D exhibition experience, and embedded live streams all to make 2021's Transmedia event amazing despite the situation.

2021 SMEDIA **PREVIOUS PAGE** 7 2

LR Lewis Raggett 👻