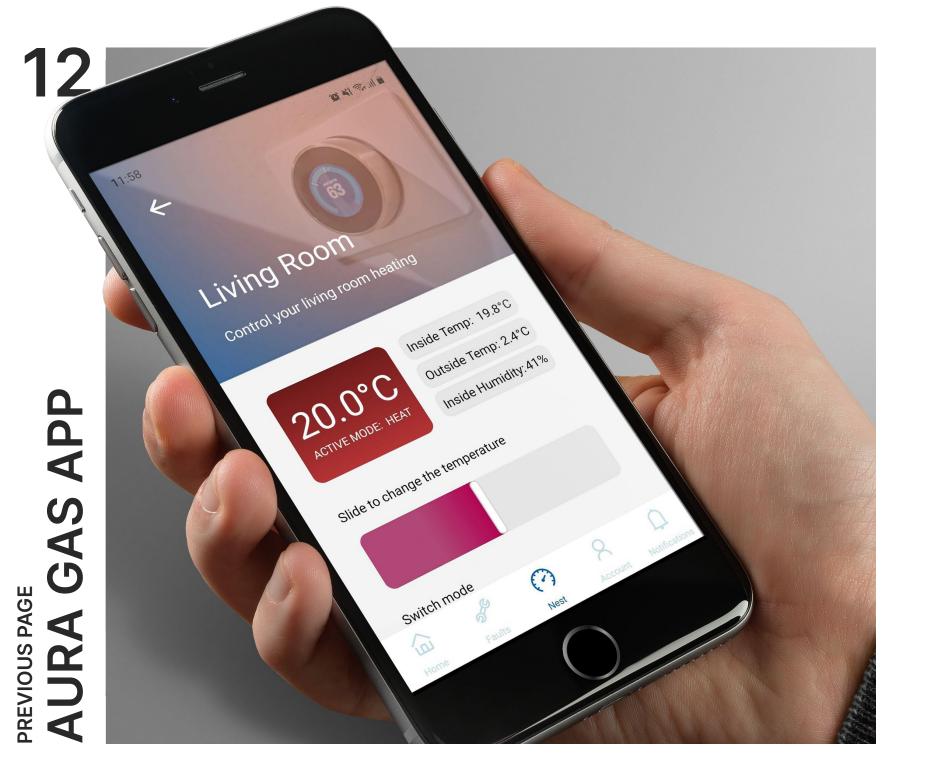

# PREVIOUS PAGE DONATER

Authentication Accounts Monthly amount **Emergency Cover** Created Archiver Actions MOBILE APP MANAGEMEN A Notifications 👁 Preview 🖪 Edit 🖲 Delete No 25 Jan 2021 D News 25 Jan 2021 No 🖾 Messages Service Requests 🖻 Fault Finding No Information Bank No Google Nest AURA CALCULATOR MANAGEMENT No Plans No Cover Plans **GAS LIMITED** No ⊘ Features Your local boiler expert Established 2005 Reference Codes No 1 Upcosts Welcome back Lewis ,The weather today is Clouds, with a temperature of 2°C ✗ Fix Faults Aura Gas is a Portsmouth based, Gas Engineering ☑ Contact Us company who needed an IOS and Android application for its customers with boiler cover plans. Information Bank The application would be able to keep track of their

cover plan, offer fix infomation for boiler faults, as well as integrate with their Google Nest thermostat so that they can control their heating.

Customers would be registered for the app when they take out cover with the company on their website and can login in immediately. The app was built in React native utilising a Laravel backend for data processing.