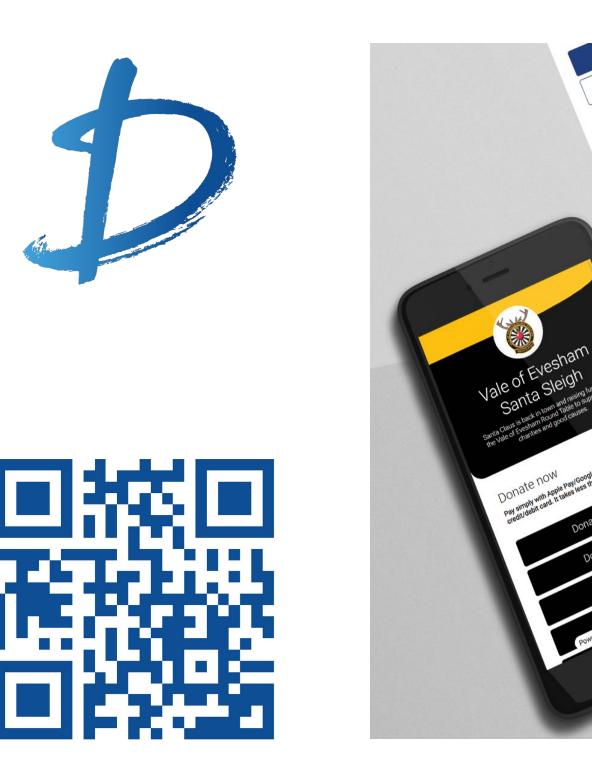

£20,000, that's the just the start of the impact an application can have for good.

Donater is an application I have worked on with Sprechen that has helped dozens of charities in the South of England to raise money more easily. The web app can be accessed through QR code stickers on charity pots and lets the user donate using Google pay, Apple pay or direct debit if they don't have cash on hand.

In an increasingly more cashless society, Donater has been a clear necessity for more and more charities who want to stray from traditional donation collection methods.