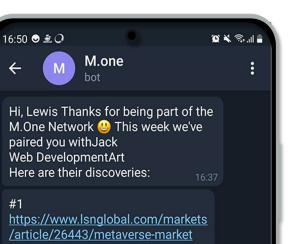

# 22

The HYPER-LINK network is a project created by Next Gen Futures with the goal of connecting like minded people and allowing them to share their discoveries every week.

Before they contacted me, they were manually collecting links sent to them on Whatsapp by people and then sending them out at the end of the week.

To make this easier, I developed a chatbot for Telegram that could automate the process and collect member's links. At the end of the week it would match the users based on their interests and send their discoveries.