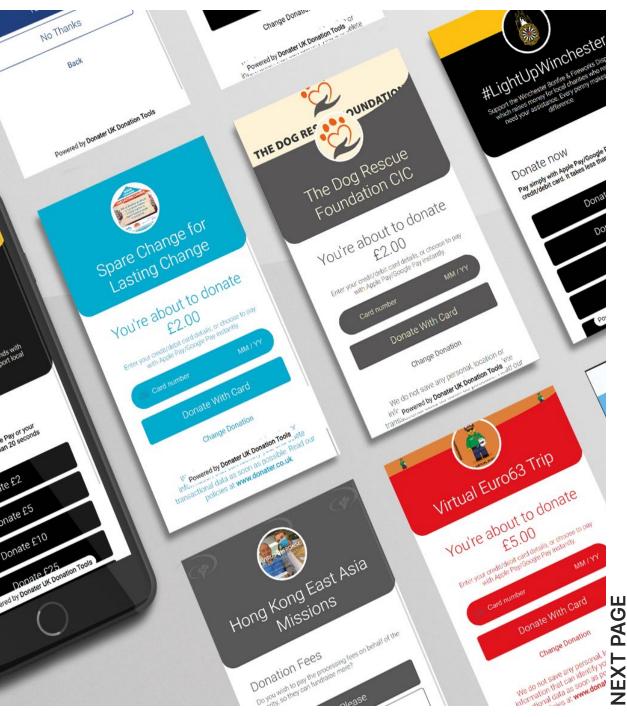

£20,000, that's the just the start of the impact an application can have for good.

Donater is an application I have worked on with Sprechen that has helped dozens of charities in the South of England to raise money more easily. The web app can be accessed through QR code stickers on charity pots and lets the user donate using Google pay, Apple pay or direct debit if they don't have cash on hand.

In an increasingly more cashless society, Donater has been a clear necessity for more and more charities who want to stray from traditional donation collection methods.