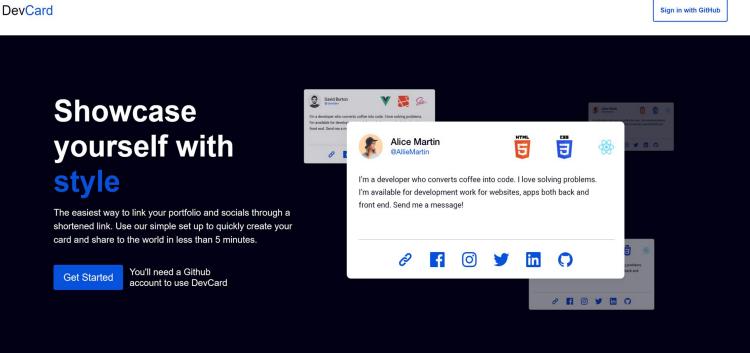

## DevCard is a way for developers to showcase their skills with style. It offers a fast interface to add in your details, skillset and social media links so someone can find out everything about you using a short link. Whether that be an employer, your team, or a client.

The project started as a URL shortener and evolved into an alternative to link tree out of need for something to put in an Instagram bio.

DevCard utilises Laravel, Vue.js and the Stripe to create a fast and intuative experience for users of the site.