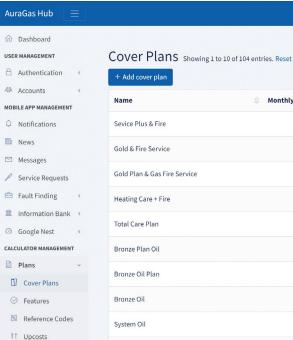

# PREVIOUS PAGE DONATER

Authentication Accounts Monthly amount **Emergency Cover** Created Archiver Actions MOBILE APP MANAGEMEN A Notifications 👁 Preview 🖪 Edit 🖲 Delete No 25 Jan 2021 D News 25 Jan 2021 No 🖾 Messages Service Requests 🖻 Fault Finding No Information Bank No Google Nest AURA CALCULATOR MANAGEMENT No Plans No Cover Plans **GAS LIMITED** No ⊘ Features Your local boiler expert Established 2005 Reference Codes No 1 Upcosts Welcome back Lewis ,The weather today is Clouds, with a temperature of 2°C ✗ Fix Faults Aura Gas is a Portsmouth based, Gas Engineering ☑ Contact Us company who needed an IOS and Android application for its customers with boiler cover plans. Information Bank The application would be able to keep track of their

cover plan, offer fix infomation for boiler faults, as well as integrate with their Google Nest thermostat so that they can control their heating.

Customers would be registered for the app when they take out cover with the company on their website and can login in immediately. The app was built in React native utilising a Laravel backend for data processing.