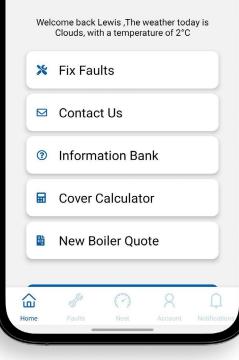

# PREVIOUS PAGE DONATER

Authentication Accounts Monthly amount **Emergency Cover** Created Archiver Actions MOBILE APP MANAGEMEN A Notifications 👁 Preview 🖪 Edit 🖲 Delete No 25 Jan 2021 D News 25 Jan 2021 No 🖾 Messages Service Requests 🖻 Fault Finding No Information Bank No Google Nest AURA CALCULATOR MANAGEMENT No Plans No Cover Plans **GAS LIMITED** No ⊘ Features Your local boiler expert Established 2005 Reference Codes No 1 Upcosts Welcome back Lewis ,The weather today is Clouds, with a temperature of 2°C ✗ Fix Faults Aura Gas is a Portsmouth based, Gas Engineering ☑ Contact Us company who needed an IOS and Android application for its customers with boiler cover plans. Information Bank The application would be able to keep track of their

cover plan, offer fix infomation for boiler faults, as well as integrate with their Google Nest thermostat so that they can control their heating.

Customers would be registered for the app when they take out cover with the company on their website and can login in immediately. The app was built in React native utilising a Laravel backend for data processing.